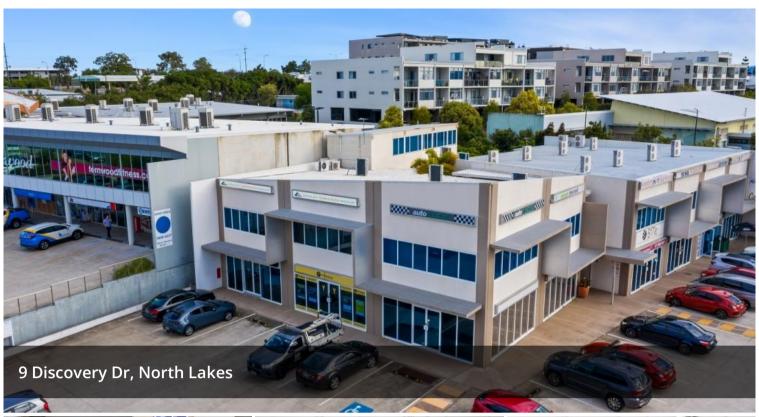

## PRIME TENANCIES FOR LEASE

- \* 103 sq.m.'s available for lease on the first floor immediately
- \* 93 sg.m. available for lease on the ground floor
- \* 2 designated car spaces plus visitor spaces per unit plus visitor car parking
- \* Modern retail complex completed in 2008
- \* Tenants include Ashley Services Group, EDGE Engineering Consulting, Continuity Care (NDIS provider), Radhika Spice, One Time Sports, Silver Wolf Projects and Trident RFID
- \* 43 on-grade car parks
- \* Two street frontage
- \* 400m to Westfield Shopping Centre and Ikea
- \* Close proximity to Mango Hill Train Station and North Lakes bus station terminal
- \* 25 minutes to Brisbane Airport
- \* 35 minutes to Brisbane CBD
- \* Just off the Bruce Highway (M1)
- \* With easy access to all major arterials
- \* The property is adjoining Fitness First, Bank of Qld and North Lakes Ambulance Station
- \* Walk to McDonalds, Subway and Red Rooster

One of Australia's fastest growing regions, North Lakes is an award winning Stockland master planned residential, retail and commercial

**2** 

Price FROM ONLY \$2,350 / MONTH ++ PER UNIT

Property Commercial