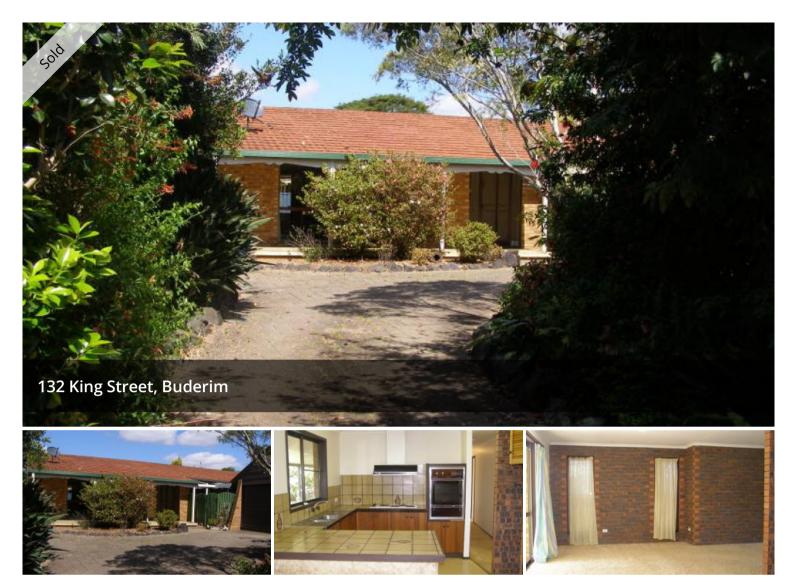

# GO AHEAD - DEVELOP ME!

- 815sqm level block on Buderim with 21.3m frontage
- Brick & tile lowset home
- 3 bedrooms, main with walk-in-robe & ensuite
- Double lock up garage
- · Central location, handy to shops, transport and medical facilities
- Rent appraisal \$370.00 per week. Vacant possession available
- Serious sellers will look at all offers prior to auction

## 📇 3 🛣 2 🛱 3

Price Property Type Property ID SOLD Residential 1034