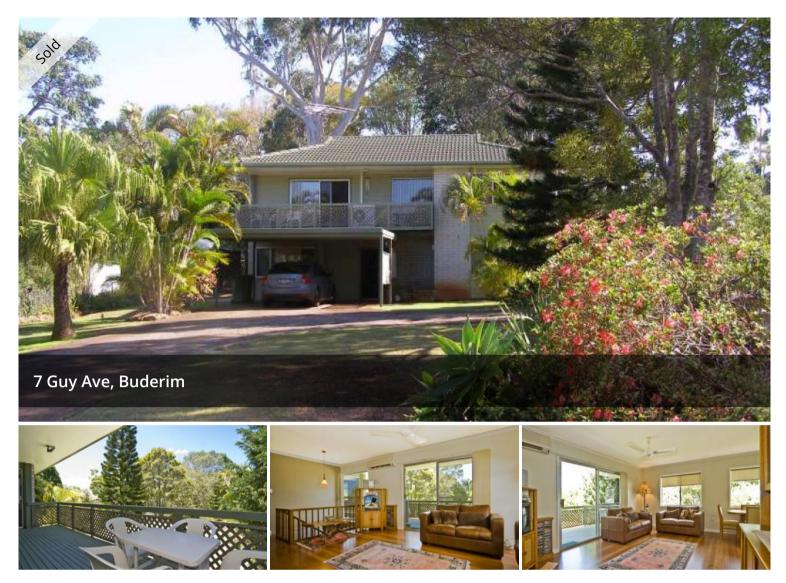

## TURN ONE INTO TWO – DA APPROVED

One massive 1654m2 allotment in Buderim's blue chip original street, Guy Avenue, remains miraculously unsubdivided ... UNTIL NOW! There is a current development approval to subdivide the front 737m2 allotment from the residence3 leaving 2 separate titles. Live in the home on 916m2 at the rear and keep the front section as a long term investment. Vacant land in this precinct is a very rare commodity.

Coupled with its exclusive location this property also provides an exceptional opportunity to renovate the existing home and capitalise. While perfectly livable as is with polished timber floors and quality inclusions, further enhancements would result in a truly magnificent home.

• Solid two storey home with 3 bedrooms plus office (currently used to operate home business)

- 2 bathrooms, huge rumpus or games room
- Polished timber floors
- Suitable for dual living
- Decks to both front and rear of the home
- Ocean glimpses and sea breezes