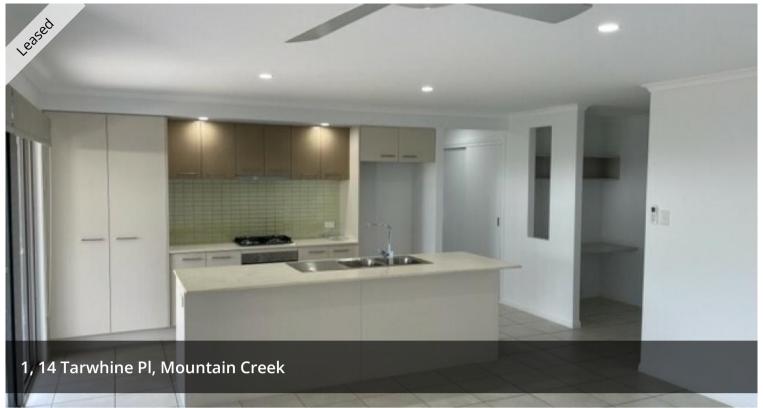

Brand new carpet in bedrooms.

Each decent sized bedroom has reverse cycle air conditioning, built ins (main with walk in robe and ensuite) screens and fans.

Open plan living with functional kitchen with gas stovetop cooking and new oven