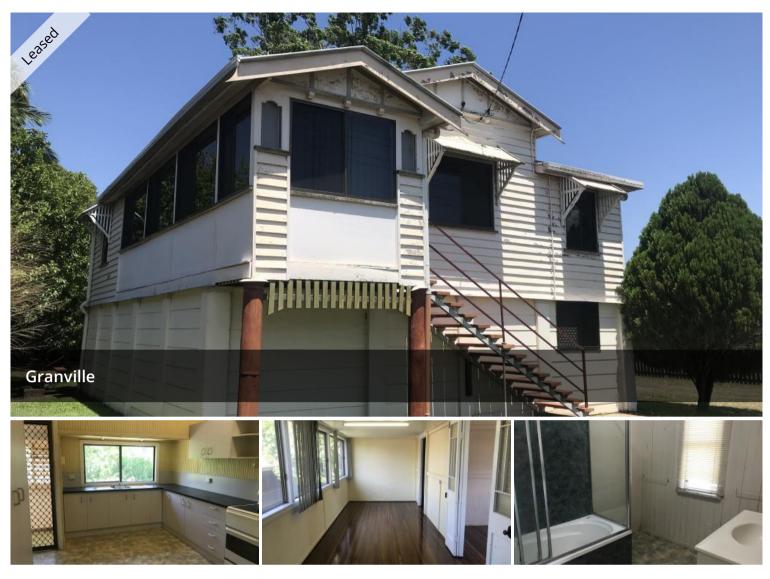

## CONVENIENTLY LOCATED HIGHSET HOME

Welcome to your dream home! This charming highset residence offers the perfect blend of comfort, style, and practicality, and perfectly located close to shops, service station and schools.

The property features:

- · 2 bedrooms and 2 additional sleep outs
- Polished floors and ceiling fans throughout
- The bathroom includes shower over bath with separate toilet
- · The kitchen has electric cooking

• Underneath the house is fully concreted, has good head height and has enough room for 2 cars plus extra storage space

Fully fenced yard

Please apply online or contact our Blue Moon Property Maryborough office for an application 1800 875 875.