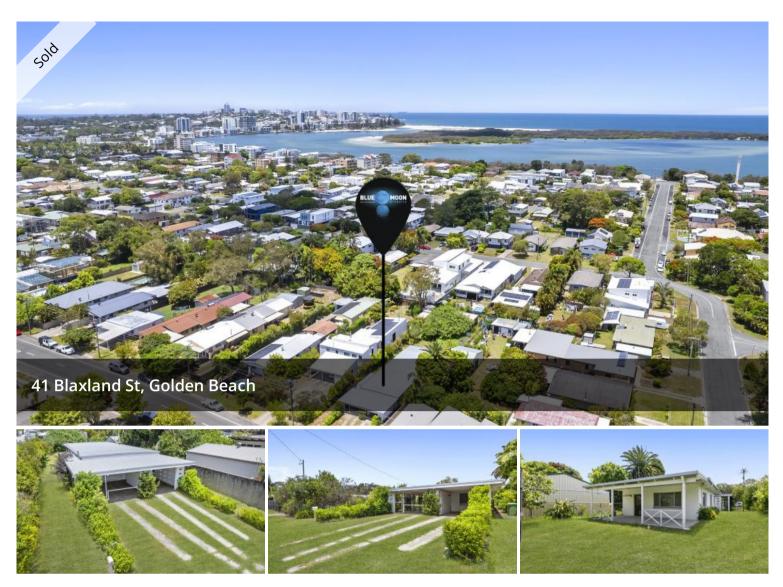

## HUGE 946 M2 BLOCK IN GOLDEN BEACH

Rare offering of a 946m2 block with side access with room for all the toys

This tidy low set block home is located only a short walk to the beach

There are generous separate living spaces with room to move for all the family

Caloundra CBD, quality schools, public transport and shops also close by Be quick and grab this big slice of Golden Beach before its too late

Golden Beach is a water-sport and outdoor lovers paradise. With several boat ramps and easy access to the beautiful Pumicestone Passage, Its approximately 70 minutes to Brisbane International Airport and 30 minutes to Sunshine Coast Airport. Sunshine Coast University and Sunshine Coast Hospital are both only 20 minutes away. Several public and private schools are close by.