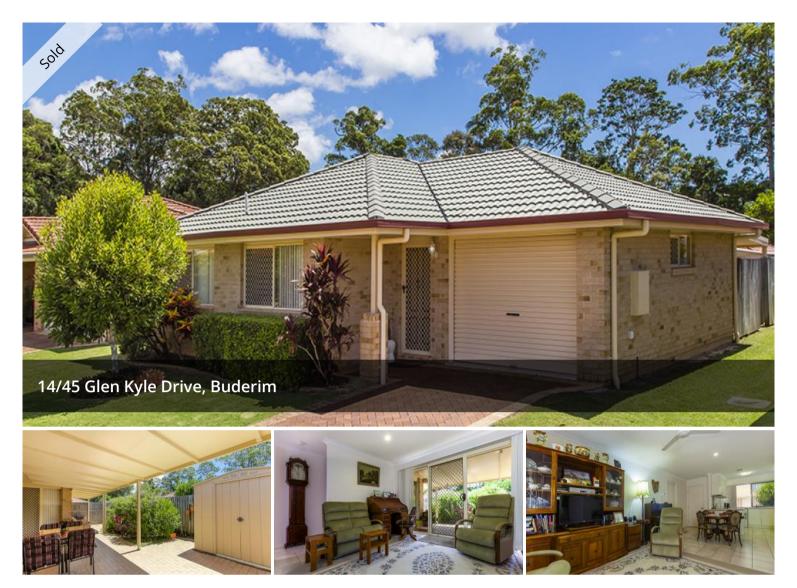

## FREE STANDING VILLA - PRESENTED AS NEW!

Located on Buderim's Eastern fringe, Kensington Gardens is a unique complex for over 50s', where every owner occupies their home. Truly unique and located within easy reach of all conveniences, offering public transport and convenience stores right at the front gate.

Boasting two double bedrooms, 1.5 bathrooms, spacious open plan living and dining, stylish kitchen, easy care yard and secure remote garage, this well positioned villa is immaculately presented with premium fixtures and fittings and lots of little extras throughout.

Built to showcase the alfresco area and private garden, the master bedroom opens out to the balcony creating a pleasant outlook...a wonderful place to wake up each morning, and with a Northern aspect there will be cooling breezes on even the hottest summer days.

· Immaculate low set villa with oversized exclusive courtyard

🖴 2 춞 2 🖨 1

PriceSOLD for \$588,800Property TypeResidentialProperty ID10467