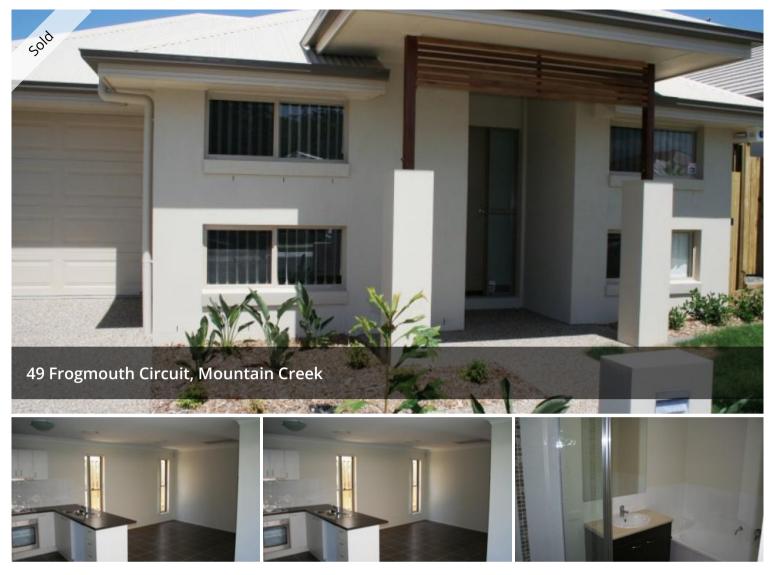

## THE CHEAPEST HOUSE IN BRIGHTWATER WAS \$428,187 NOW \$410,000

At \$410,000 this is the best entry level home offered in the Brightwater estate Mountain creek. The house total 150.8m2 of under roof living and is a complete turn key home.

The property will include:

- 3 bedrooms all with built ins, 2 bathrooms
- Master bedroom offers walk in wardrobe and ensuite
- Single lock up garage
- Study nock with work bench
- Westinghouse stainless steel appliances
- Air Conditioning
- Vertical drapes to bedrooms and living areas, Venetian blinds to wet areas.

• TV antenna, foldaway clothesline, letter box, fully fenced with single side access gate

Landscaped

Inspect at any time, call Aaron Shum 0402 067 167

The above information provided has been furnished to us by the vendor/s. We have not verified whether or not that information is accurate and do not have any belief in one way or the other in its accuracy. We do not accept any responsibility to any person for its accuracy and do no more than pass it on. All interested parties should make and rely upon their own inquiries in order to determine whether or not this information is in fact accurate.