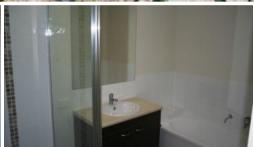

The house total 166.30m2 of under roof living and is a complete turn key home.

The property will include:

- 3 bedrooms all with built ins, 2 bathrooms
- Master bedroom offers walk in wardrobe and ensuite
- Single lock up garage
- Westinghouse stainless steel appliances
- Air Conditioning
- Vertical drapes to bedrooms and living areas, Venetian blinds to wet areas.
- Security screen to sliding doors plus fly screens
- TV antenna, foldaway clothesline, letter box, fully fenced with single side access gate
- Landscaped