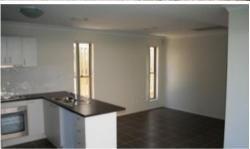

The house total 166.30m2 of under roof living and is a complete turn key home.

The property will include:

- 3 bedrooms all with built ins, 2 bathrooms
- Master bedroom offers walk in wardrobe and ensuite
- Single lock up garage
- Westinghouse stainless steel appliances
- Air Conditioning
- Vertical drapes to bedrooms and living areas, Venetian blinds to wet areas.
- Security screen to sliding doors plus fly screens
- TV antenna, foldaway clothesline, letter box, fully fenced with single side access gate
- Landscaped