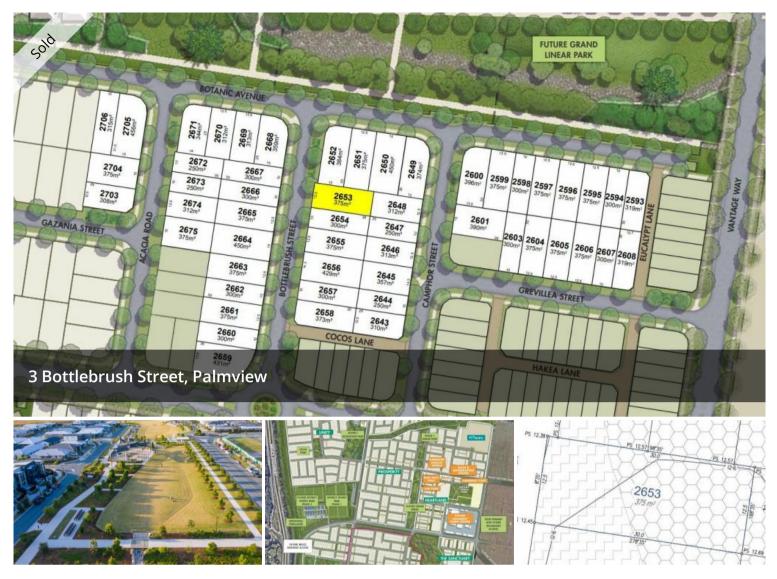

## **REGISTERED AND READY TO BUILD ON NOW**

This beautiful and flat registered block is for sale and is situated only a few meters from Serenity Neighbourhood's Future Grand Linear Park! Serenity is yours at Harmony. Offering the best of both worlds, Serenity is not just peace and quiet, it's total peace of mind. Surrounded by swathes of Grand Linear Park, it's centrally located while also conveying a sense of escape. With the new Bruce Highway Access now open you'll find everything is no more than 15mins away, including the world famous, Mooloolaba Beach!

### 🗔 375 m2

PriceSOLD for \$460,000Property TypeResidentialProperty ID10513Land Area375 m2