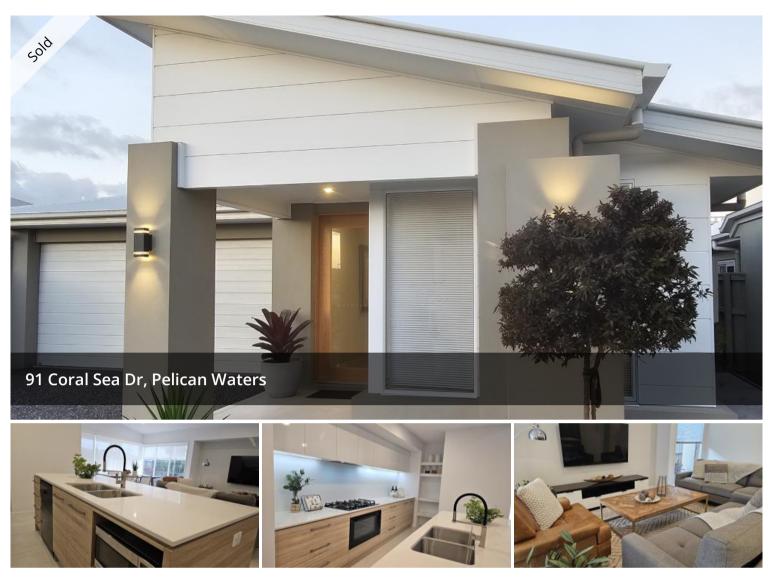

# IMMACULATE NEW FAMILY HOME

Beautifully located at Pelican Waters on the Southern Extremity of the Sunshine Coast, with easy access to Brisbane, is this immaculate family home.

We love everything about this Designer home and welcome your enquiry!

### The Home

- Less than 12 months old and still under warranty.
- High Square Set Architectural ceilings to entire home
- · Fully insulated external walls and ceilings
- · Generous lighting and power point plan
- · Low Maintenance Brick and Tile Construction
- · Skillion Roof and raked ceiling to the family and media rooms
- · Large wall mounted Television to Family Room
- Private rear Outdoor Alfresco.
- Fully Ducted Air Conditioning throughout the home
- Fans to all living zones and bedrooms
- · Zone specific with 4 distinct areas
- · Centrally located modern Designer Kitchen

#### **OFFICE DETAILS**

Mooloolaba Unit 1 24 Brisbane Rd Mooloolaba, QLD, 4557 Australia 0754456500

- · Stone Benchtops to Kitchen, Ensuite, Bath and Powder Rooms
- · Chefs' oven with 900mm gas cooktop and concealed rangehood
- · Spacious Walkin Kitchen Pantry
- · Generous Fridge Bay with Built-in Water Connection
- · Quality tapware throughout including adjustable kitchen fitting
- 4 good sized Bedrooms with Built-in Robes
- · Master bed has Ensuite and WIR.
- · Bathroom with Separate Toilet in the Powder Room
- 600mm tiles to living and wet areas, carpet to bedrooms
- · Laundry complete with overhead cupboards and Linen Press
- · Double Lockup garage
- · Fully fenced and landscaped outdoor settings
- · Gas Hot Water Service