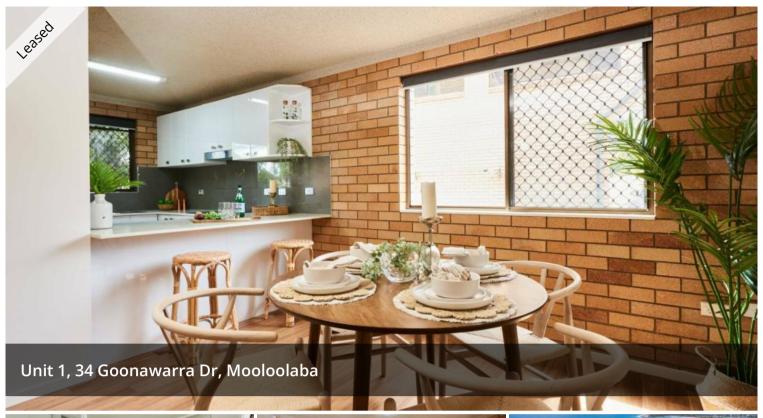

## 3 BEDROOM UNIT JUST 300M FROM MOOLOOLABA BEACH

Features include;

- Entire ground floor apartment with only five in complex
- Walk to Coles, Post office, boutiques and bakery
- Single remote lock up garage
- New kitchen including stainless appliances, dishwasher, ceramic cooktop and stone bench
- Three bedrooms all with built in wardrobes
- Tiled ensuite to main bedroom
- New carpets in all bedrooms

To arrange a viewing or enquire call 5445 6500

- \*\*Furniture pictured not included
- \*\*Available now

**3 2 3** 1

Price 675.00 Property Type Rental Property ID 10563