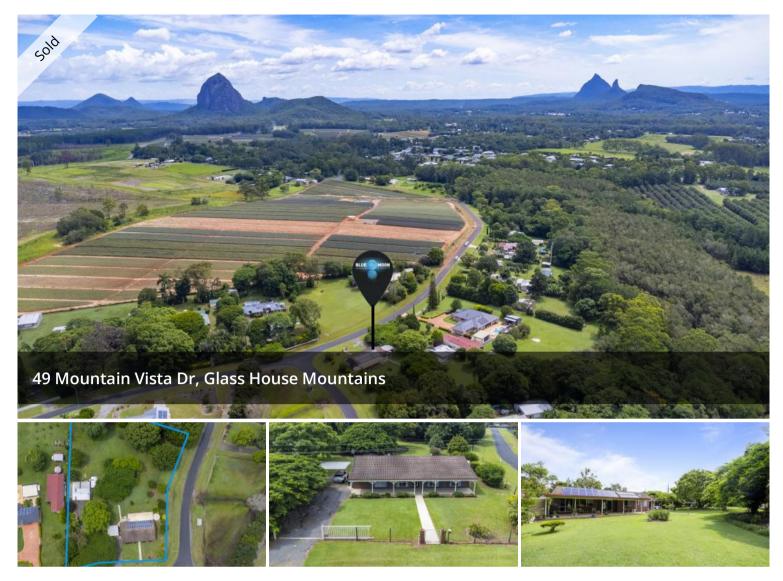

## TRANQUIL 4613 M2 CORNER ALLOTMENT IN A PERFECT SETTING

Beautifully presented low set brick home being offered for sale for the first time in 27 years

Master bedroom has ensuite , and generous walk in robe.

Large separate living spaces, practical kitchen with good bench space

Functional covered entertainment area overlooking lovingly maintained scenic back yard

Plenty of access for all the toys also a double lock up shed with power

Solar electricity with batteries and a large water tank.

49 Mountain Vista Drive in Glasshouse Mountains is situated in a lovely quiet cul-de-sac with some mountain views. It has easy access to Steve Irwin Way and the Bruce Highway.

Glasshouse Mountains shopping village is only a couple minutes away and the larger township of Beerwah is less than 10 minutes' drive.

Here you reap all the benefits of Sunshine Coast living and are less than 30 minutes to Caloundra CBD and its stunning beaches. Still only 50 minutes to Brisbane International airport.