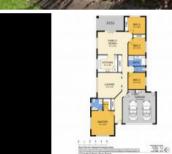

Offering an easy and low maintenance lifestyle, the home is filled with natural light and features open plan living throughout.

- Separate media room / lounge area
- Massive light filled open plan lounge and dining areas
- Generous kitchen with plenty of cabinetry and bench space
- Master bedroom with walk-in robe and modern ensuite bathroom
- All bedrooms are generous and offer built-in robes and ceiling fans
- Well designed family bathroom
- Air conditioning
- \*Water usage charges will apply
- \*Break Lease, \$660 per/ week until 05/09/2024 then rent is going up \$750 per/week

## **□** 4 **□** 2 **□** 2

Price \$660 per/week
Property Type Rental

Property ID 10593