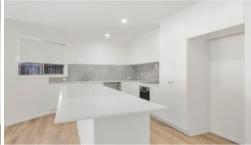

## Property features include:

- 4 spacious bedrooms, all with built-ins, fans and screens.
- Main bedroom with air conditioning and separate ensuite
- Brand new spacious, open plan kitchen with quality appliances
- Generous open plan living/dining area with air conditioning.
- Large backyard with low maintenance gardens.
- Solar panels
- Water charges apply
- \*Pets on application\*