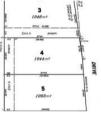

.

Located only a short 5 minute stroll to the to the beach, with National Parkland and saltwater lakes also within walk distance, prepare to be spoilt for choice in this pristine coastal paradise.

This exclusive offering consists of five lots - ranging from 769m2 to 1,089m2 - all showcasing stunning leafy views with the convenience of Burrum Heads town centre a short drive away.

An array of local wildlife including a wide variety of bird species

1,063 m2

Price UNDER CONTRACT Property Type Residential Property ID 10623 Land Area 1,063 m2

AGENT DETAILS

Shane Laraghy - 0434 342 232