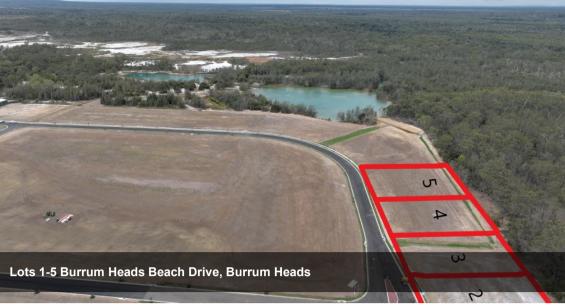

# THE LAST BUSH BLOCKS AVAILABLE IN BURRUM **BEACH ESTATE - READY TO BUILD ON NOW!**

Situated in the highly sought-after "Burrum Beach Estate" these blocks backing directly onto bushland are the perfect blank canvas to create your own dream coastal lifestyle home.

.

Located only a short 5 minute stroll to the to the beach, with National Parkland and saltwater lakes also within walk distance, prepare to be spoilt for choice in this pristine coastal paradise.

This exclusive offering consists of five lots - ranging from 769m2 to 1,089m2 - all showcasing stunning leafy views with the convenience of Burrum Heads town centre a short drive away.

All lots are titled and available to build on immediately. Craft your vision in a setting that's as versatile as your imagination.

This rare opportunity offers retirees, families and new home buyers a rare opportunity to reside in a quiet, tranquil, established neighbourhood in a small coastal community where people still wave and stop for a friendly chat when passing by.