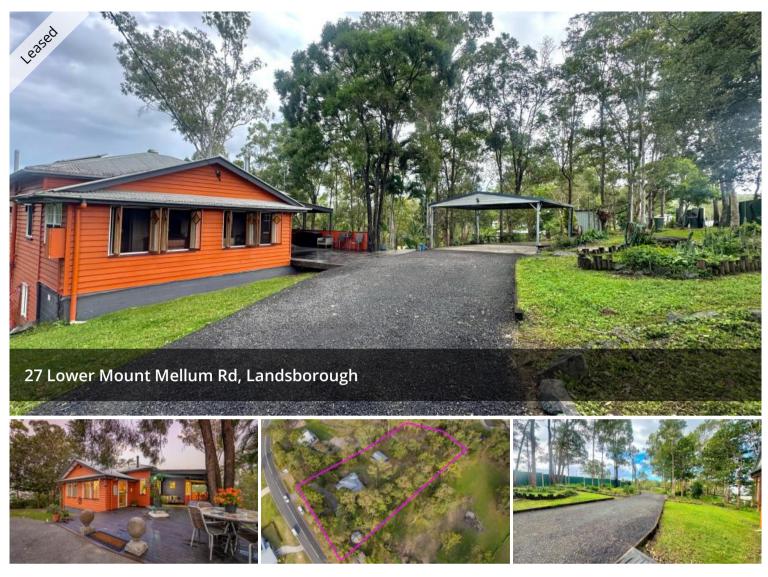

## SHORT TERM - 4 MONTH LEASE \*PLEASE NOTE THAT CURRENT PHOTOS ARE INDICITIVE ONLY AS FURTHER WORKS/ RENOVATIONS & A POOL INSTALL HAVE BEEN COMPLETED SINCE\*

This thoroughly charming home, on a parklike 1.3 acres, exudes all the character and warmth of its vintage, and is fully enclosed under to create spacious, versatile family-friendly living to accommodate all ages and stages of life.

Across two levels, each with expansive wraparound verandas showcasing glorious outlooks across the property and beyond; the home comprises four bedrooms, two bathrooms, rustic country-style kitchen, separate living areas including a sunroom along with entertainment space downstairs adjoining the lounge and laundry. There is a drive-through double carport at entry, and a large separate shed.

The block is fully useable and there are stands of established trees, and masses of space for children and pets to run wild outdoors; you could have a pony here if desired.

Features:

- Pool
- Fully Furnished Tenant to supply own linen

### OFFICE DETAILS

Sippy Downs Shop 2B/1 Chancellor Village Boulevard Sippy Downs, QLD, 4556 Australia 07 5445 6500

- Charm of yesteryear with modern comforts & Functionality
- Expansive verandas & decking for alfresco relaxation
- Air conditioning in living & kitchen
- Fans in all bedrooms
- Private & peaceful, low-maintenance acreage close to town
- Drive through Double carport
- Large Shed