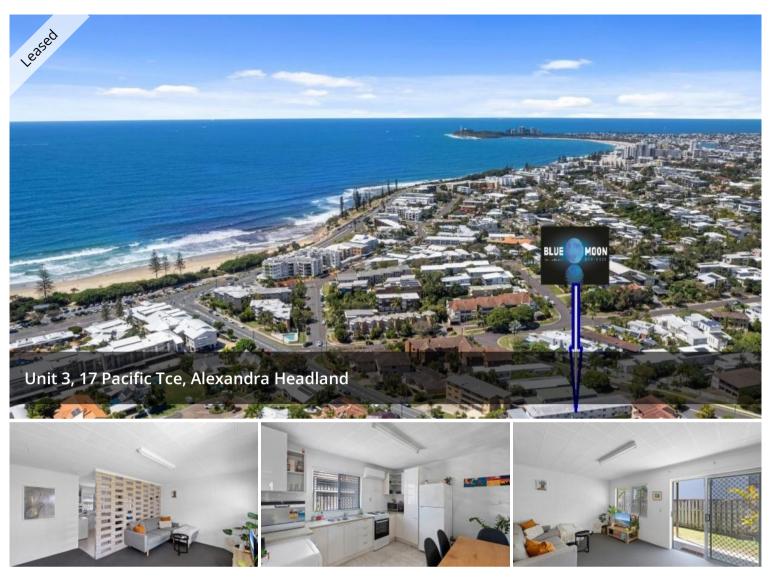

## WALK TO BEACH - 2 BEDROOM UNIT

Perfect place to experience the beachside lifestyle. Located only a few minutes from Alexandra Headland's Beach. Stroll to beach side pathways, that stretch from Cotton Tree to Mooloolaba.

Light and airy, this 2 bedroom unit with spacious bathroom and tidy kitchen can be your next home.

Each bedroom has built in robes with aircon to living. Water included.

Further Features:

-Air Conditioning

-1 Lock up garage

-Ground Floor

-Close to schools, shopping centres, cafe's and restaurants.

For any further information or to arrange an inspection please submit an enquiry.

The above information provided has been furnished to us by the vendor/s. We have not verified whether or not that information is accurate and do not have any belief in one way or the other in its accuracy. We do not accept any responsibility to any person for its accuracy and do no more than pass it on. All interested parties should make and rely upon their own inquiries in order to determine whether or not this information is in fact accurate.