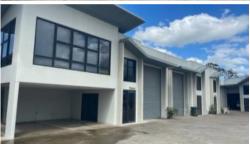

These tilt slab construction industrial units enjoy a modern feel, some with air-conditioning and mezzanine office space included, internal toilets/showers, extra height roller door entry as well as both on site and street parking.

Suitable for multiple purposes or business applications & with sizes from 239sqm – 384sqm