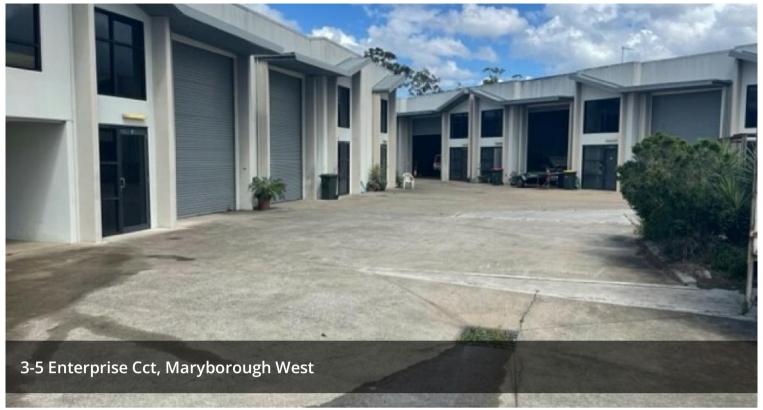

## INDUSTRIAL SHEDS WITH BRUCE HWY ACCESS

The Wide Bay Industrial Estate is both a modern and expanding industrial area located on the Fraser Coast in the Maryborough West region.

With direct access to the Bruce Highway it is ideal for those seeking easy access to the main north/south transport corridor or wanting to be conveniently located to the major industrial hub of the region.

These tilt slab construction industrial units enjoy a modern feel, some with air-conditioning and mezzanine office space included, internal toilets/showers, extra height roller door entry as well as both on site and street parking.

## Features include:

- Great locations both central to the town & main road access north & south as well as the Hervey Bay road,
- 3 phase power available
- Ample parking at all sites
- Combined retail and industrial applications