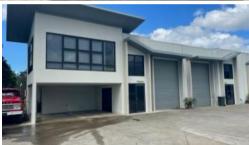

These tilt slab construction industrial units enjoy a modern feel, some with air-conditioning and mezzanine office space included, internal toilets/showers, extra height roller door entry as well as both on site and street parking.

Suitable for multiple purposes or business applications & with sizes from 239sqm – 384sqm