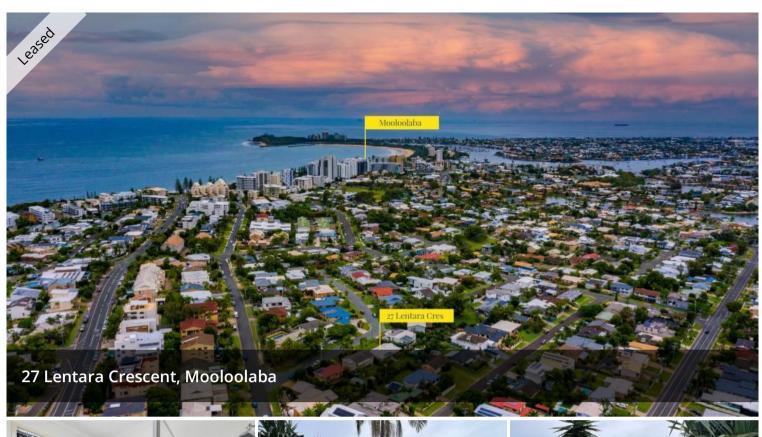

## RECENTLY RENOVATED BEACHSIDE HOME

27 Lentara Crescent is located in a prime position just minutes from the sandy shores of Alexandra Headland and Mooloolaba beaches. The property is also walking distance to local convenience stores and the infamous 'Velo Project' café.