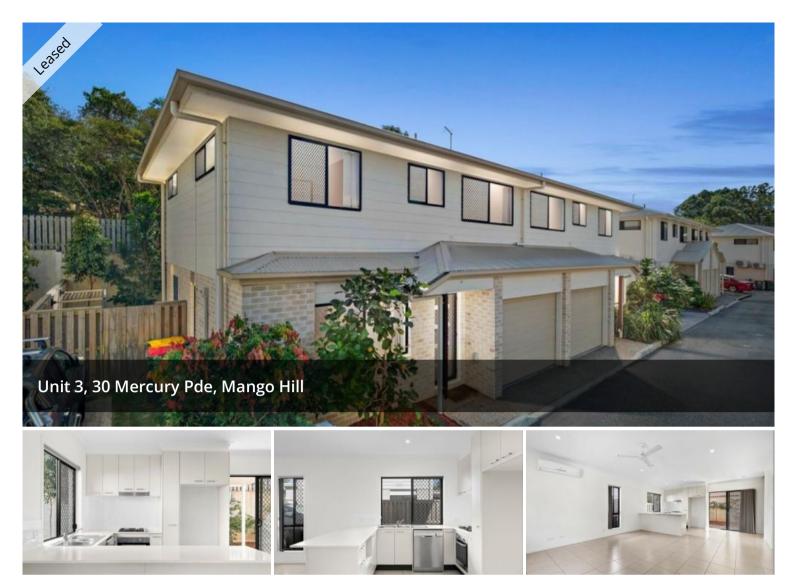

## **CLOSE TO EVERYTHING !**

Please note: Rent will increase to \$580 per week as at 3rd June 2025

This amazing townhouse in the Mercury Grove complex is looking for a new tenant. Within walking distance to shops, schools, public transport and medical facilities it wont last. The lower living level comprises of a modern kitchen with all the expected conveniences including gas cooking, stone bench tops and stainless steel appliances. Open plan living and dining air conditioned for year round comfort and plenty of windows to let in natural light. A separate laundry and downstairs toilet are positioned at the rear of the lock up garage. Spilling out from the inside of the home is the amazing undercover entertaining area which overlooks the fully fenced and landscaped yard. Upstairs the bedrooms are spacious, and have both built-in wardrobes and ceiling fans. The master also has ensuite and is fully air-conditioned. The small quiet complex set within a bushland setting is complete with an abundance of visitor parking spaces, in ground swimming pool and bbq area. Overall the townhouse is spacious, modern, located close to shops, Ikea, Westfield and the train-line.

## 📇 3 🛣 2 🛱 1 🗔 128 m2

| Price         | \$550 per week |
|---------------|----------------|
| Property Type | Rental         |
| Property ID   | 10725          |
| Land Area     | 128 m2         |
| Floor Area    | 132 m2         |