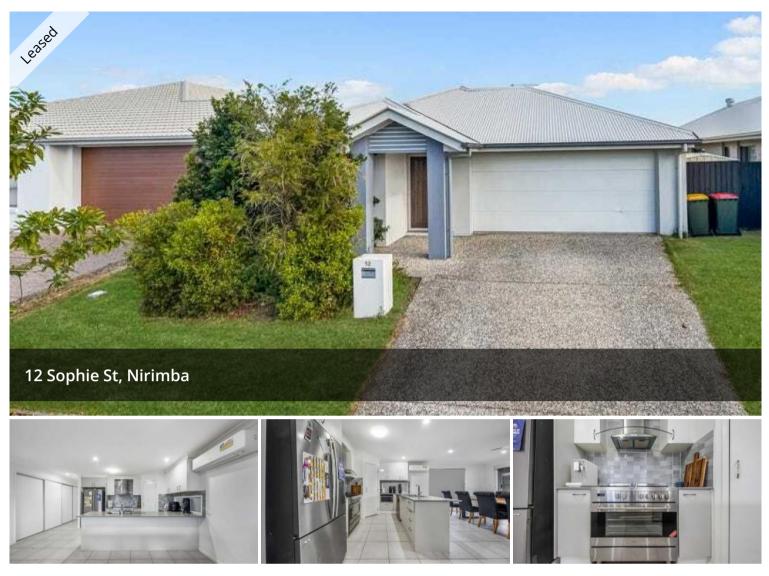

## PRIME NIRIMBA LOCATION!

Modern 3 bedroom lowset home in the heart of Nirimba is available to rent.

Just 10-minute drive from Baringa shopping centre with cafés, gym, skate park, tavern and Primary and Secondary Schools. Quick access to the Bruce Highway and 25-minute drive from the beautiful beachside parks and dining establishments of Caloundra.

-The master bedroom has air-conditioning and ensuite

- Modern stainless steel gas stove and rangehood
- Open plan kitchen and dining area
- Media room/formal lounge
- Outdoor alfresco
- Fully fenced backyard
- Large corner pantry
- Gas hot water
- -Garden tool shed
- -5,000 litre water tank