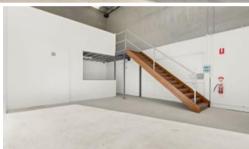

## CORPORATE GRADE UNIT IN NORTH LAKES FOR LEASE

- Corporate grade unit comprising 65 m2 of ground floor space & 18 m2 of mezzanine
- Rent at \$1,550 + Outgoings of ~\$558 PCM + GST
- Available 10 July 2024
- Access warehouse via double width container height electric roller door
- Fully Airconditioned
- 1 designated car parks
- Kitchenette
- Disabled bathroom and shower
- NBN Installed
- Multiple uses permitted; industrial, retail & commercial
- On site cafe
- Close proximity to Bruce Highway, Costco, Bunnings & IKEA