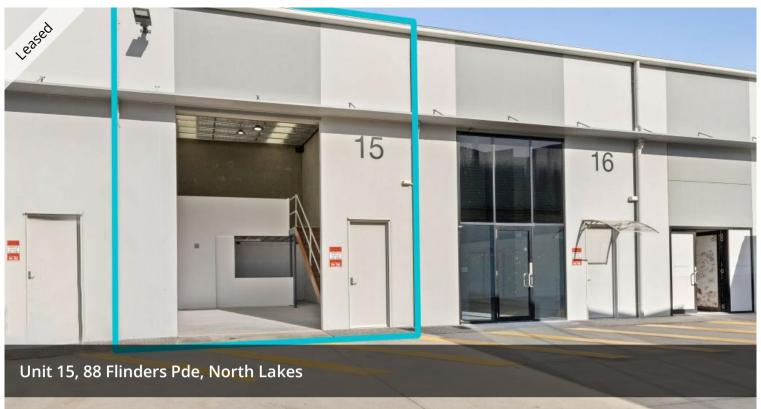

## CORPORATE GRADE UNIT IN NORTH LAKES FOR LEASE

- Corporate grade unit comprising 65 m2 of ground floor space & 18 m2 of mezzanine
- Rent at \$1,550 + Outgoings of ~\$558 PCM + GST
- Available 10 July 2024
- Access warehouse via double width container height electric roller door
- Fully Airconditioned
- 1 designated car parks
- Kitchenette
- Disabled bathroom and shower
- NBN Installed
- Multiple uses permitted; industrial, retail & commercial
- On site cafe
- Close proximity to Bruce Highway, Costco, Bunnings & IKEA

## **a** 1

ONLY \$1,550 PCM

++

Property Type Commercial

Property ID 10773 Office Area 18 m2

Warehouse Area

65 m2