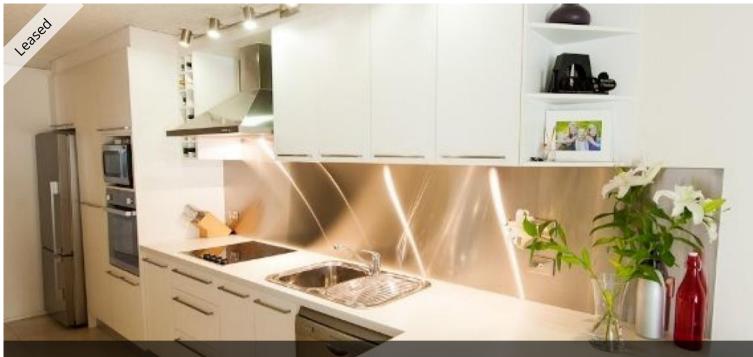

## CENTRAL MOOLOOLABA

Two bedroom, neat and tidy unit in the heart of Mooloolaba, walking distance to local beaches, local shops and cafes, restaurants and transport.

- > L-shaped kitchen with stainless steel splashback
- > Modern stainless-steel appliances
- > Open plan living area
- > Two bedrooms, both with built in wardrobes
- > Ceiling fans throughout
- > Internal laundry nook
- > Complex of only five with lock up garage doors
- > Close to public transport, Mooloolaba Coles and Emerald Woods shopping complex
- Close to local beaches, walkways and paths for walking or cycling