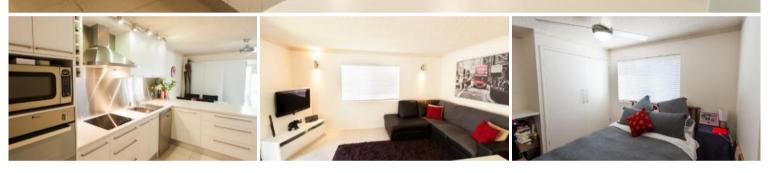

## CENTRAL MOOLOOLABA

Two bedroom, neat and tidy unit in the heart of Mooloolaba, walking distance to local beaches, local shops and cafes, restaurants and transport.

- > L-shaped kitchen with stainless steel splashback
- > Modern stainless-steel appliances
- > Open plan living area
- > Two bedrooms, both with built in wardrobes
- > Ceiling fans throughout
- > Internal laundry nook
- > Complex of only five with lock up garage doors
- > Close to public transport, Mooloolaba Coles and Emerald Woods shopping complex
- Close to local beaches, walkways and paths for walking or cycling