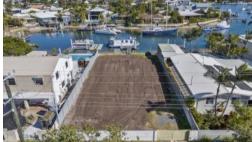

## WATERFRONT LAND WITH DEEPWATER ACCESS

Awaiting... family home. Ready to build-on fully fenced, flat, level rectangle block. 18.1m width x 40.2m length on 728m2 with deep water access to the Mooloolaba Harbour and the Pacific Ocean.

A rare opportunity awaits an astute buyer to get into the very tightly held Buddina canal front and call it their very own. Enjoy 18.1m of absolute canal frontage complemented by the recently fully renovated pontoon and gangway allowing for the largest of boats. The brand new concreate boat ramp makes it easier to access the water too. Just imaging living at this location, the lifestyle possibilities are truly endless.