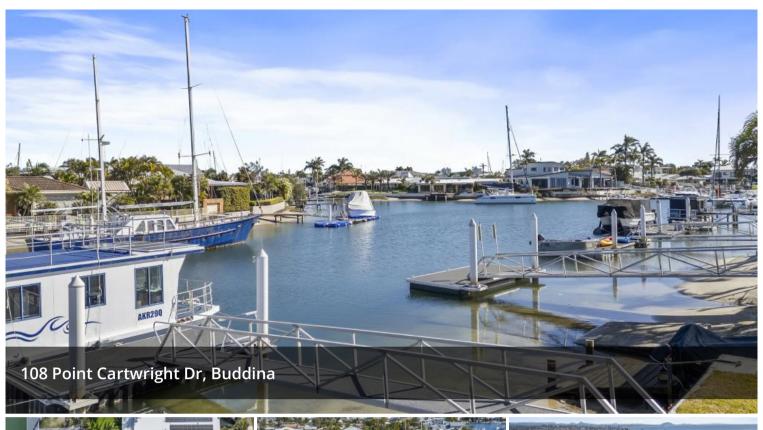

## WATERFRONT LAND WITH DEEPWATER ACCESS

Awaiting... family home. Ready to build-on fully fenced, flat, level rectangle block. 18.1m width x 40.2m length on 728m2 with deep water access to the Mooloolaba Harbour and the Pacific Ocean.

A rare opportunity awaits an astute buyer to get into the very tightly held Buddina canal front and call it their very own. Enjoy 18.1m of absolute canal frontage complemented by the recently fully renovated pontoon and gangway allowing for the largest of boats. The brand new concreate boat ramp makes it easier to access the water too. Just imaging living at this location, the lifestyle possibilities are truly endless.