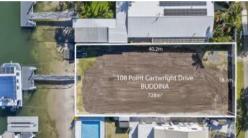

## WATERFRONT LAND WITH DEEPWATER ACCESS

Awaiting... family home. Ready to build-on fully fenced, flat, level rectangle block. 18.1m width x 40.2m length on 728m2 with deep water access to the Mooloolaba Harbour and the Pacific Ocean.

## □ 728 m2

Price For Sale
Property Type Residential
Property ID 10864
Land Area 728 m2