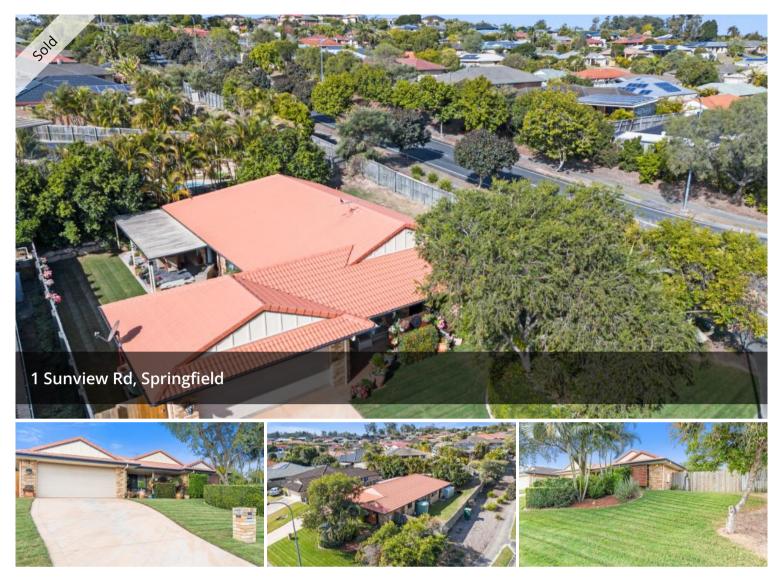

# GENUINE 5 BEDROOM FAMILY HOME ON VALUABLE CORNER ALLOTMENT

Sitting on a roomy 812m2 allotment, 1 Sunview Road is perfectly positioned on a corner site resulting in plenty of privacy and space.

The theme of space in abundance continues internally. The kitchen boasts an enormous benchtop providing plenty of room for the chef to cook up a storm. The dining and living areas are open plan with plenty of natural light. A separate living space at the front of the home allows for the family to co exist in peace.

Stepping outside, fresh turf has been laid to the front and side lawns. A generous patio space adjoins the main living area allowing for a seamless transition from indoor to outdoor entertaining. This area is also under roof, protected from the elements for year round enjoyment. Backyard cricket still exists here with a pitch perfect space ready for the children (or adults!) to practise their sport of choice.

# Also Featuring:

Secure double garage for vehicle storage Genuine, generous five bedroom home Air conditioning throughout, perfect for the warm summer months 5.5km from Springfield Central & Springfield Station 2km from Woodcrest State College 4km from University of Southern QLD Campus