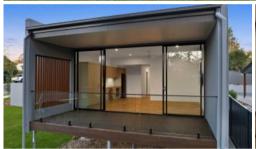

## **BRAND NEW TWO BEDROOM TOWNHOUSE**

Designer townhouse for rent with elevated outdoor deck overlooking private backdrop and creek. The townhouse is designed for maximum privacy with minimum maintenance. Includes brand new appliances as follows. Dishwasher, Free standing fridge, wall mounted plasma TV, washing machine and electric heat pump dryer. Fans in bedrooms, plus air conditioning in living area. The property consists of only 1 carpark on site which is undercover in the attached carport so couples with 2 cars will need to park one vehicle on the road and comply with the Community Management statement by laws (a copy of which shall be provided with the lease).