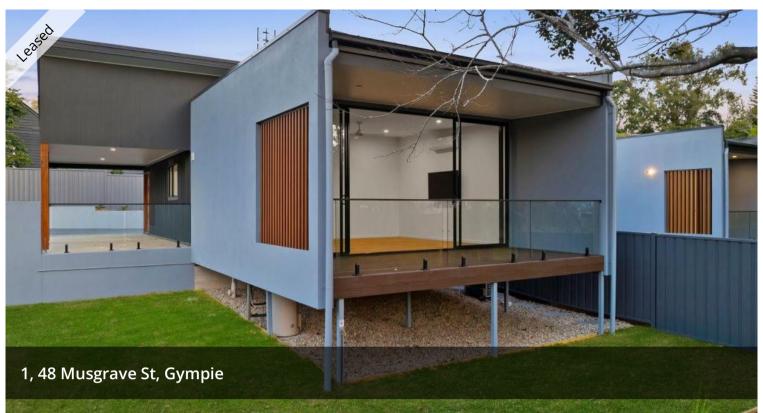

## **BRAND NEW TWO BEDROOM TOWNHOUSE**

Designer townhouse for rent with elevated outdoor deck overlooking private backdrop and creek. The townhouse is designed for maximum privacy with minimum maintenance. Includes brand new appliances as follows. Dishwasher, Free standing fridge, wall mounted plasma TV, washing machine and electric heat pump dryer. Fans in bedrooms, plus air conditioning in living area. The property consists of only 1 carpark on site which is undercover in the attached carport so couples with 2 cars will need to park one vehicle on the road and comply with the Community Management statement by laws (a copy of which shall be provided with the lease).