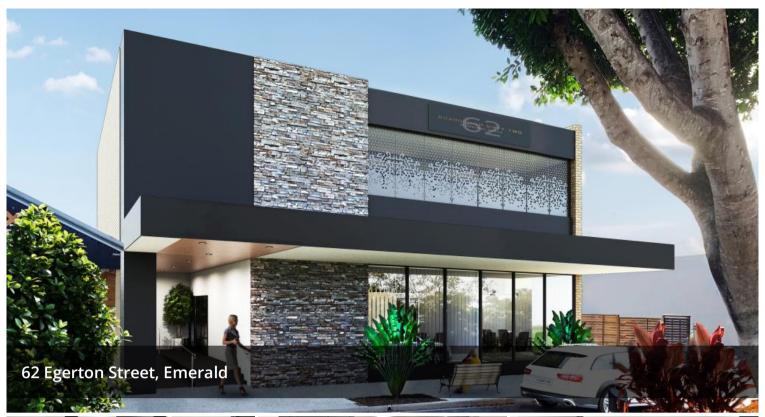

## QUALITY MODERN OFFICE SPACE & BOARDROOM PROMINENT CBD LOCATION

This quality property has been beautifully renovated to ensure it projects a modern and professional finish to attract a similar tenant.

Boasting disability friendly access, a high quality fit out and a prominent main street location this has to be the best on market by far! It even has its own top floor boardroom which can be leased separately easily accessed by an internal lift.

If you're a progressive professional services organisation who are seeking a well appointed, air-conditioned office space for your team where you can be proud to comfortably receive clients then this is the space for you.

There's also plenty of on street and off street parking for the convenience of tenants and clients alike.

There are two tenancies available to rent in this building with one being approx. 100sqm (suite 4) and the other approx. 84sqm (suite 2) each with their own dedicated entrance & kitchen facilities.