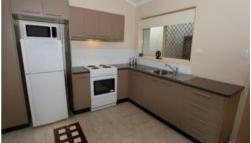

## CONVENIENTLY LOCATED UNIT IN NAMBOUR CBD

This modern unit is located at the rear of the small complex, centrally located to shopping, public transport and the Nambour Hospital.

Features include

- Cathedral ceilings
- 3 good sized bedrooms
- 1 bathroom
- Open plan kitchen, dining & living area
- Security screens throughout
- Ceiling fans
- Single covered carport
- Private patio & courtyard