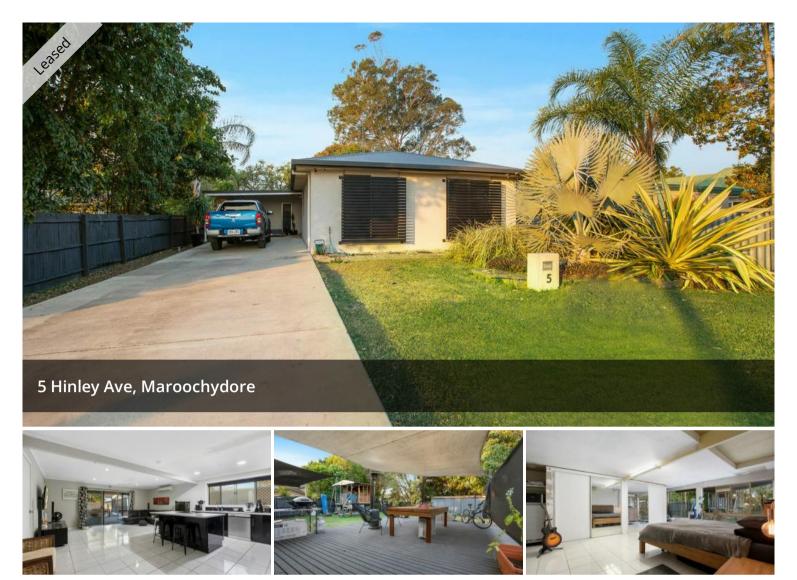

## SUPERBLY LOCATED FAMILY HOME IN THE HEART OF THE MAROOCHYDORE CBD.

Situated in close proximity to all the Coast has to offer is No. 5 Hinley Avenue and everything about this location makes sense. Within a short stroll or drive, you have access to the Maroochy River, Sunshine Plaza, local cafés and restaurants. The home itself comprises three bedrooms, one bathroom and a large rumpus room or second living area.

Outside you will find a fully fenced back yard, garden shed and outdoor deck perfect for those looking to entertain.

Some property features:

- 3 bedrooms with built in robes and ceiling fans
- Centrally located and renovated bathroom with walk in shower
- Air conditioning to main living area
- Well-appointed kitchen with ample storage and quality appliances
- Large rumpus room
- Internal Laundry
- Outdoor deck (perfect for entertaining)
- Garden shed one side locked and not usable by tenants
- \*Water Charges Apply