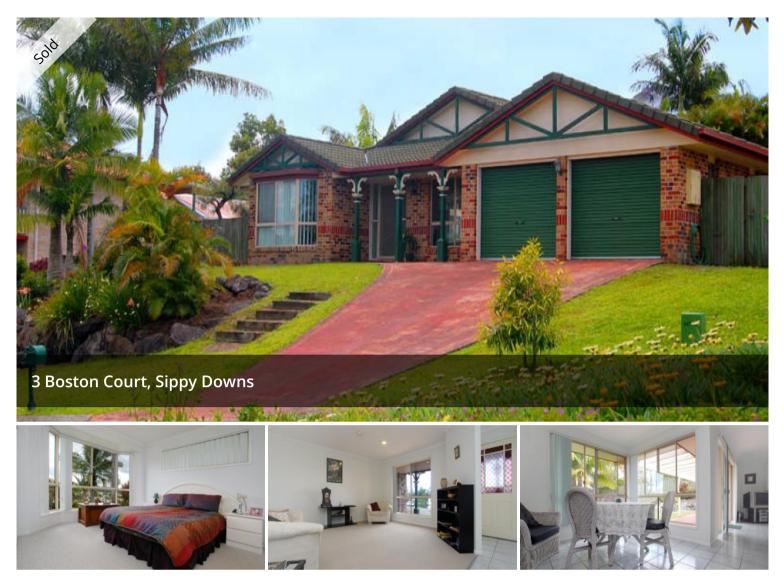

## A NEAT PACKAGE IN A GREAT LOCATION - OPEN SATURDAY 1-1.45 PM

This very comfortable home is situated on a private 797sqm block in one of Chancellor's better, elevated cul-de-sac streets. The property is within easy walking distance to major shopping, medical facilities, gym, entertainment, private / state schools and the university. Features of the home include:

- 3 double bedrooms with built in wardrobes
- Main with walk-in-robe and ensuite
- 2 separate living areas
- North facing outdoor entertaining area
- Fresh paint and carpet
- Large private block
- Double lock-up garage
- Separate laundry