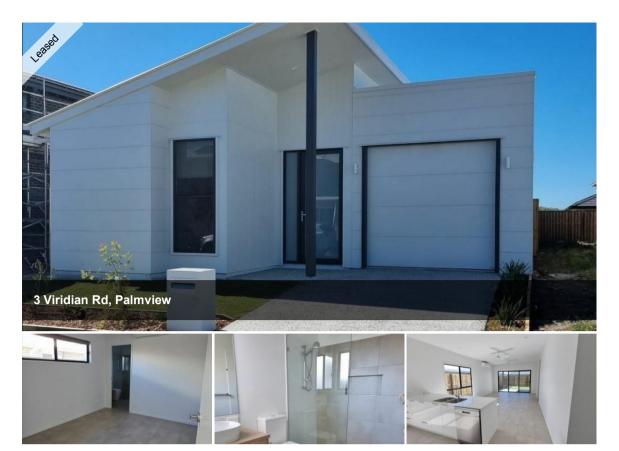

## ROOM FOR RENT IN PALMVIEW WITH PRIVATE ENSUITE

Located in one of the fastest growing suburbs on the Sunshine Coast is this well-equipped share house at 3 Viridian Road, Palmview. Offering convenience, location and proximity to the Sunshine Coast University precinct, local shops, café's and is only a short drive to some of the Coast's best beaches.

The home itself has a list of attributes that would suit just about anyone looking for a low maintenance lifestyle:

- Fully equipped and modern kitchen with quality appliances
- Shared common lounge/dining with air conditioning
- Internal Laundry
- Undercover Alfresco with ceiling fan
- Tiled throughout

- Furnished common areas including lounge, kitchen and laundry for residents exclusive use

The rooms are one of this home's greatest features where every aspect has been incorporated into the plan:

- Tiled throughout
- Air Conditioning & Ceiling Fan installed to bedroom
- Private ensuite with modern amenities
- Tv & Data Point