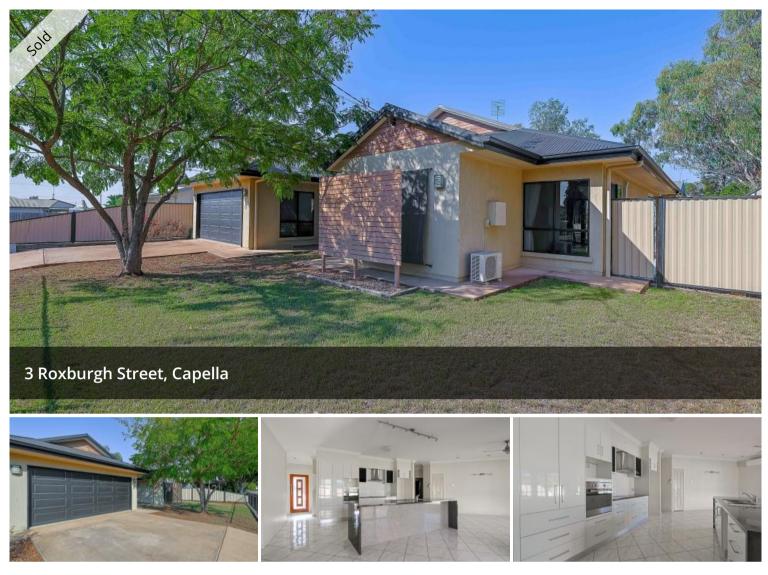

# MODERN LIVING AT ITS BEST

This 4-bedroom home is modern living at its best. Large living area with separate lounge, spacious kitchen and air conditioning to all living areas for the hot QLD summer. Bedrooms have split systems and built in wardrobes. Double Lock Up Garage with remote access for convenience. Large yard with garden shed. If you're looking for a family home or a low maintenance investment property this home is worth your consideration. Features include:

- Land area 733m<sup>2</sup>
- Modern kitchen with stainless steel appliances
- 4 Bedrooms with built in wardrobes
- 2 Bathrooms
- Double Lock up Garage
- Fully fenced yard
- Rental appraisal between \$470 \$520

## 📇 4 🛣 2 🛱 2 🗔 733 m2

PriceSOLD for \$412,000Property TypeResidentialProperty ID11000Land Area733 m2