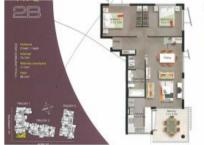

# Property Features:

- Two well sized bedrooms with built-in-robes and ducted AC
- Internal laundry with washer and dryer
- Ducted air-conditioning throughout
- Secure undercover parking bay with large storage locker