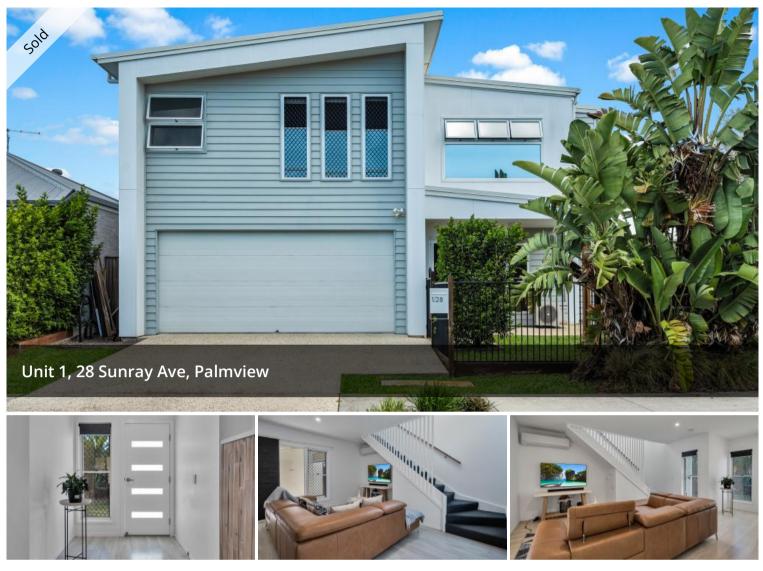

# SPACIOUS 4 BEDROOM FAMILY HOME

This immaculate 2 story Duplex home offers loads of room to settle in and relax.

It features expansive living areas on the lower level with 4 good sized bedrooms and a huge, open lounge or retreat on the upper level.

## The Home

- Large Quality Family Home
- Low Maintenance Brick/Render and Colorbond Construction
- High Ceilings and doors throughout
- Sizeable dining and living area
- Large separate second living area upstairs
- Stylish Master Bedroom with Large WIR
- Ensuite, with shower, toilet and oversized vanity
- 3 more generous bedrooms with Built-in Robes
- Bathroom feture freestanding bath and separate toilet