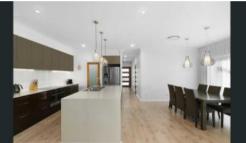

Features of this property include:

4 good sized bedrooms - main with walk in robe and high end ensuite.

3 separate bedrooms all with build in robes and ceiling fans.

Quality fitted appliances within this large open space kitchen

Open-plan kitchen with lounge and dining area

A separate media room

Ducted air-conditioning throughout

Solar hot water

Large entertainers alfresco patio area

Low maintenance gardens in an enclosed yard

Accessible garden shed