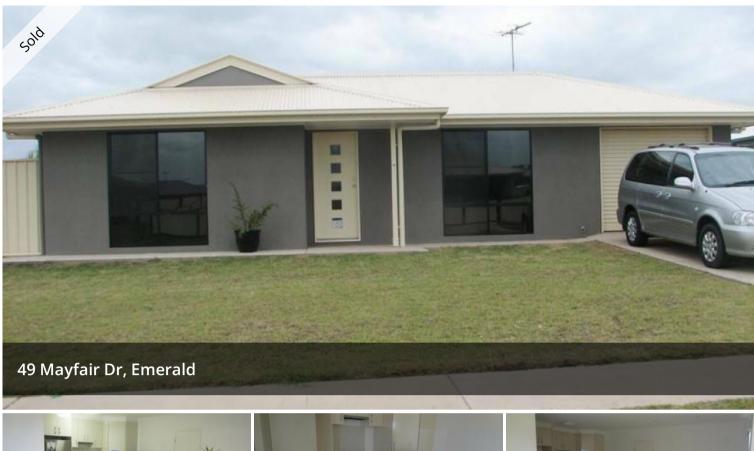

## FAMILY HOME ON 900M2

This 4-bedroom family home on a spacious 900m<sup>2</sup> allotment features an open living design with formal lounge and dining/family areas, all with split system A/C.

Each bedroom built-in robes, ceiling fans, and split system A/C.

The modern galley kitchen comes with stainless steel appliances, a large pantry, a dishwasher, and a dual sink.

Enjoy the private undercover entertaining area, a  $9\mbox{m}\xspace x$  6m colorbond shed .