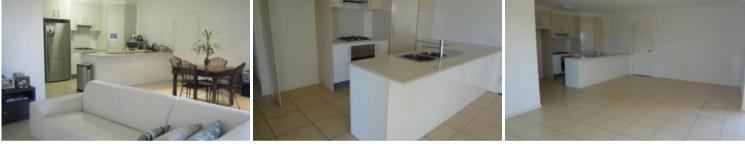

The modern galley kitchen comes with stainless steel appliances, a large pantry, a dishwasher, and a dual sink.

Enjoy the private undercover entertaining area, a  $9\mbox{m}\xspace x$  6m colorbond shed .