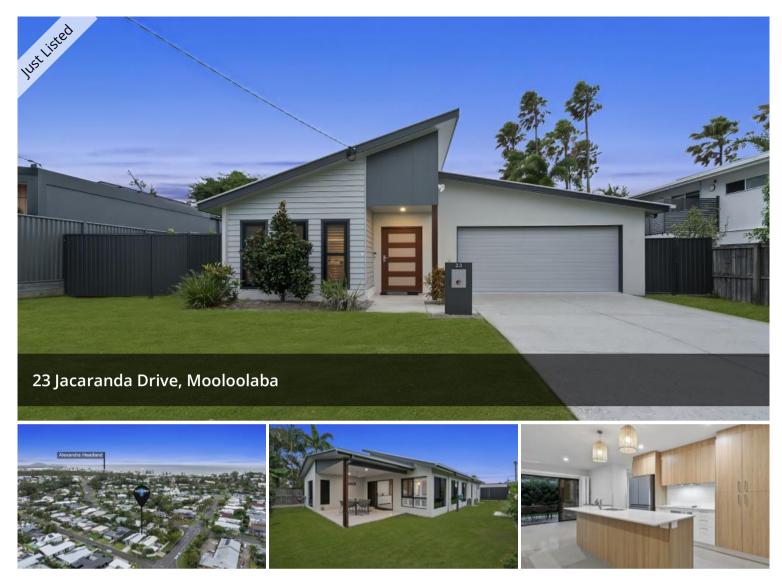

# TWO YEAR OLD MOOLOOLABA RESIDENCE

Whilst the lure of Mooloolaba Main Beach is only minutes away, and the smell of the best egg and bacon burger awaits at Alex Surf Club Kiosk, the reality is you may never want to leave the private and secure surrounds of Jacaranda Avenue. The street is remarkably quiet, and the neighbouring homes display tremendous modern architecture which compliment residence. Purpose built to provide wheelchair friendly living, the spacious hallways and 1020 doorways are a features that are rarely available and unachievable in a renovation. All of the planning and hard work has been done for the discerning and fastidious buyer to move in, unpack and do nothing other than enjoy living beachside Mooloolaba.

Constructed with a design that emphasises simplicity, functionality and clean lines

Purpose built two year old home all on one level

Open plan kitchen, dining, and living spaces feature easy access to undercover alfresco area

Air conditioning throughout

Additional storage in garage with impressive two pac flooring

23 Jacaranda provides a rare chance to secure a near home in the popular Mooloolaba precinct. Land is not a commodity that can be found in Mooloolaba, and in recent times the only way to get a new home in this postcode is to buy a second hand one and knock it down. This makes for a very expensive exercise. Today we can save you the hassle, the hard work in planning, and even some hard earned dollars as the expected sale price will definitely be below the current replacement cost. Call Justin or Indiana today for a viewing.