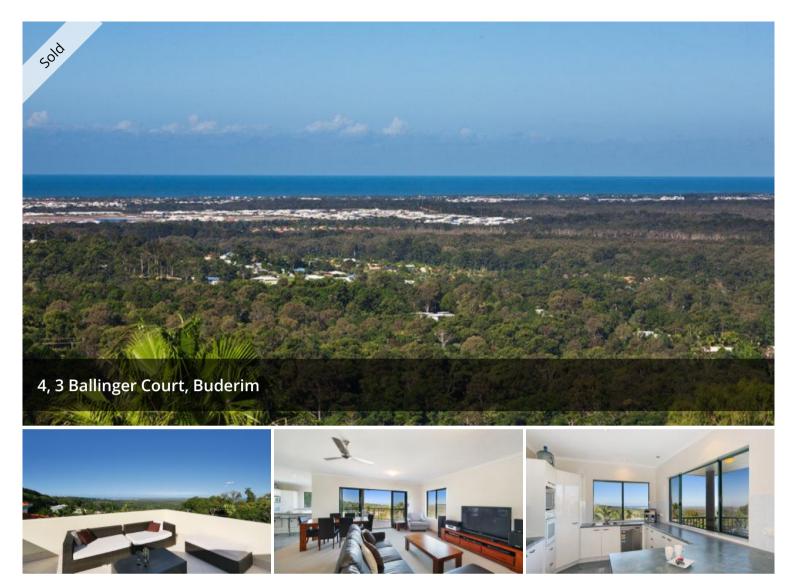

## CENTRAL BUDERIM LOCATION WITH OUTSTANDING OCEAN VIEWS

Captivating ocean views, spacious living areas and an enviable central location are the major assets of this exceptional penthouse apartment. Being one of only four in a small, well- managed complex, the 317.64sqm property commands breathtaking views not only from the living areas but also from an expansive rooftop terrace. Being literally only footsteps from the heartbeat of Buderim's CBD there has been a thoughtful emphasis on alfresco entertaining.

• 3 spacious bedrooms, master suite with custom built walk-in robe, extra linen cupboard with sliding mirror doors, ensuite and balcony

• Enjoy ocean views during meal preparation from the large kitchen offering Kleenmaid appliances, breakfast bar, pantry, loads of bench space and storage

• Very spacious lounge/dining area opening onto main deck – views to Kawana, Caloundra and Moreton Island

• Internal staircase to exclusive74sqm rooftop terrace with, power for fridge, BBQ etc

• Double garage with workshop, large storeroom with refrigerator and internal access

• Blue chip address that offers easy access to the centre of Buderim, easy stroll to shops, transport, school, churches, tennis courts and all the CBD has to offer