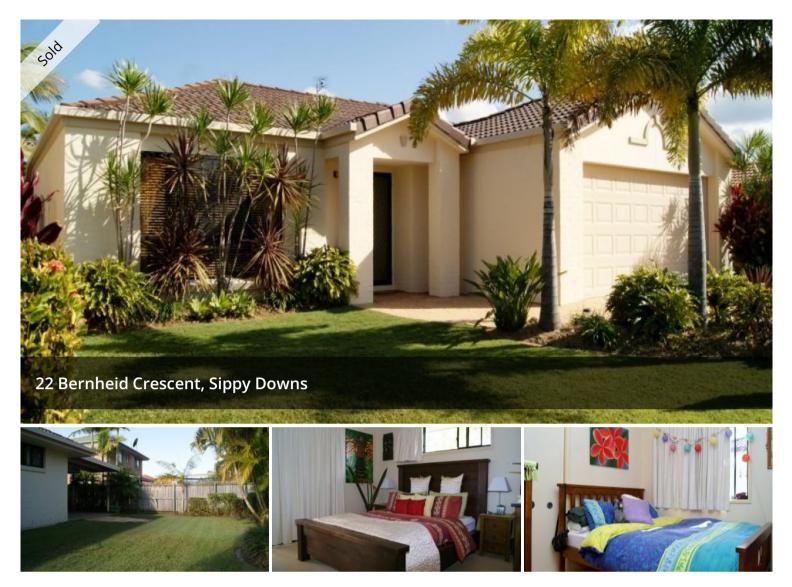

## THE BEST LOOKING AND VALUED THREE BEDDER IN THE ESTATE.

. 3 Beds all extra large .Master Ensuite is huge

. Two distinct living areas

.Fantastic Large Kitchen overlooking large open plan dining .Large Outdoor Entertainment area, ideal for Entertaining and great private back yard

## 📇 3 🛣 2 🛱 2 🗔 480 m2

| Price         | SOLD        |
|---------------|-------------|
| Property Type | Residential |
| Property ID   | 1257        |
| Land Area     | 480 m2      |