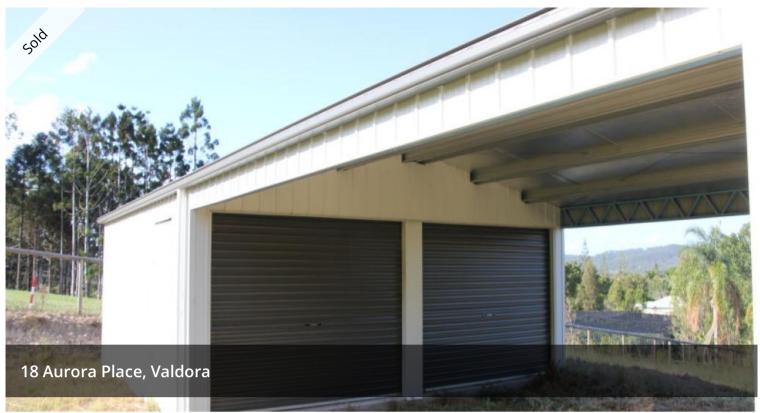

## CIRCUMSTANCES CHANGED - TAKE ADVANTAGE BEFORE THE HAMMER FALLS

18 Aurora Place is a stunning block (5863sqm) with magnificent northerly views towards the coastline and Mt Coolum.

A large shed has been built on the block so you can live on site while you build your dream home. The Eco safe wastewater treatment plant and 3phase power has also been installed to make life easier for you!

5863sqm block with beautiful northerly coastal views including Mt Coolum

\$36 000 worth of improvements that include: Large livable shed 3 phase power provided

Ecosafe wastewater treatment plant already installed