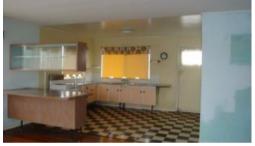

Step inside this funky beach house and you will feel like you have stepped back in time to the swinging Sixties.

This classical beach house would be ideal for the weekend holiday house with polished timber flooring and a large front veranda with North Easterly aspect, taking in the cool sea breezes and views towards the ocean – and some ocean glimpses.