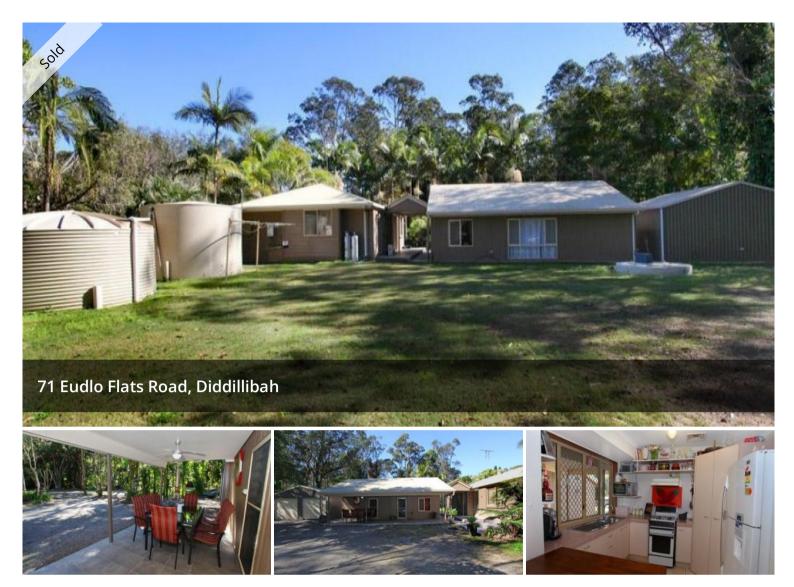

## -BOUTIQUE FLAT 1/2 ACRE WITH DUAL LIVING OR STUDIO POSSIBILITIES, MOST AFFORDABLE WE'VE SEEN

- Two seperate dwellings
- Open plan, fantastic spacious kitchen
- Master bedroom with ensuite, walk-in-robe and living area
- Huge outdoor entertainment area, very private
- An additional 3 bedrooms, 1 bathroom complete this property
- Dual access
- Double bay shed
- Double carport
- Plenty of water tanks plus bore water
- New Biocycle
- 5 minutes to Buderim, 10 minutes to the beach

## 📇 4 🛣 2 🛱 3 🗔 1,900 m2

PriceSProperty TypeFProperty ID1Land Area1

SOLD Residential 1352 1,900 m2