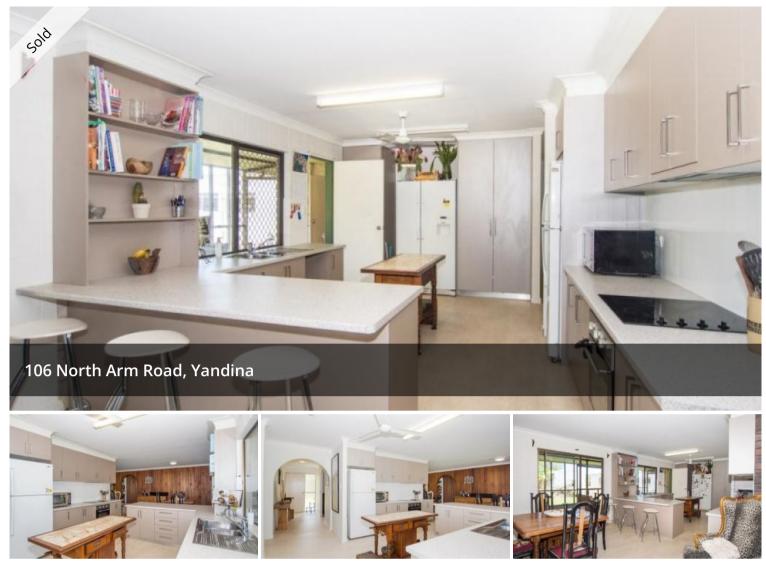

## ESCAPE TO THE COUNTRY - 10.8 ACRES OF RIVER FRONT LAND!

This acreage property offers privacy, seclusion and that relaxing rural lifestyle that more and more people are seeking out. This extensive property provides all of the country benefits whilst being only 8 mins from the centre of the beautiful township of Yandina. The solid brick home is set on 10.8 acres of flat usable land backing onto the North Arm of the Maroochy River. A natural rain forest track leads down the the rivers edge. Offering 4 large bedrooms, 2 bathrooms (en-suite), spacious lounge/dining area, large undercover outdoor entertainment area with a superb rural outlook.