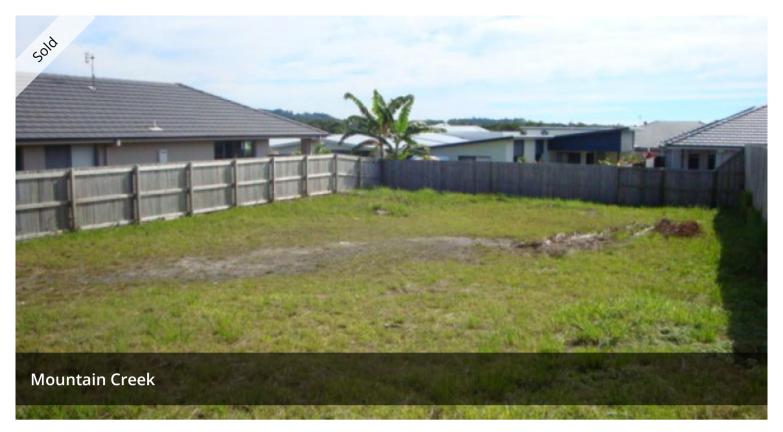

Situated in an established street, this is the only remaining vacant allotment positioned in this quiet cul de sac location.

The block is level 450 M2 with 2 car parking spaces at the front of the property.