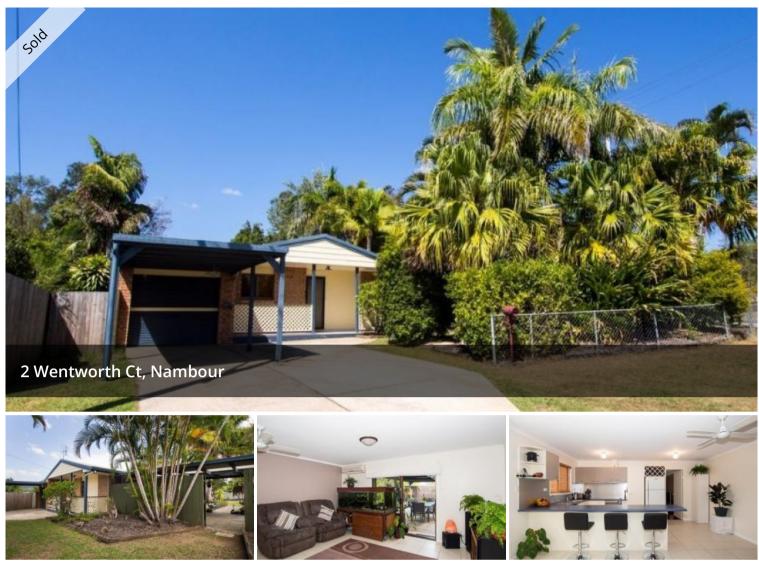

## GET A GOOD HEAD START!

This immaculate family home is the perfect start into the property market for first home buyers and an equally good rental property for investors. Located just minutes from the Nambour hospital and is close to schools, shops and sporting facilities. Offering dual undercover entertainment areas, a modern stylish kitchen and a huge 760m2 block with fully fenced backyard. This property is an absolute must see so book it in for Saturday!

•3 Bedroom plus rumpus all with built -in wardrobes

- •Recently renovated bathroom, carport with additional parking bays
- •Modern stylish kitchen, breakfast bar, extra cupboard space, dishwasher
- •Spit system air-conditioning, ceiling fans throughout
- •Separate entertainment areas, huge fully fenced yard, 760m2 block
- •Close to Schools, shopping centres, hospitals and public transport
- •Rental appraised at \$360 \$370 per week
- Inspection reports are available upon request

## 📇 3 🛣 1 🛱 1 🗔 760 m2

| Price         | SOLD        |
|---------------|-------------|
| Property Type | Residential |
| Property ID   | 1394        |
| Land Area     | 760 m2      |