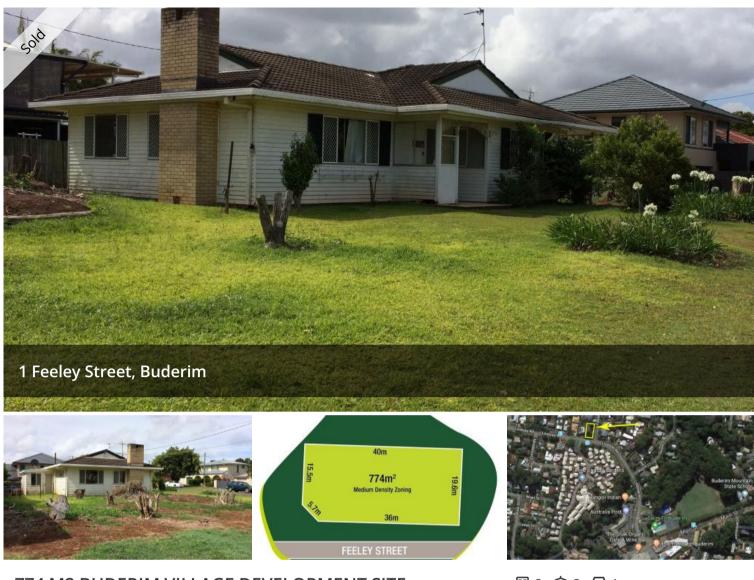

## 774 M2 BUDERIM VILLAGE DEVELOPMENT SITE

This is the centre of Buderim with only a 300 metre stroll to the Buderim Post Office.

774 square meters of level prime Medium Density zoned land. A development site with two street frontages on a corner location. This is a opportunity that comes along once in a Blue Moon!

Astute investors will appreciate just how scarce this type of land is under the new town plan,

- 774sqm. of level land, zoned Medium Density
- Perfect development site, 300m from Buderim Post Office
- Development site report available