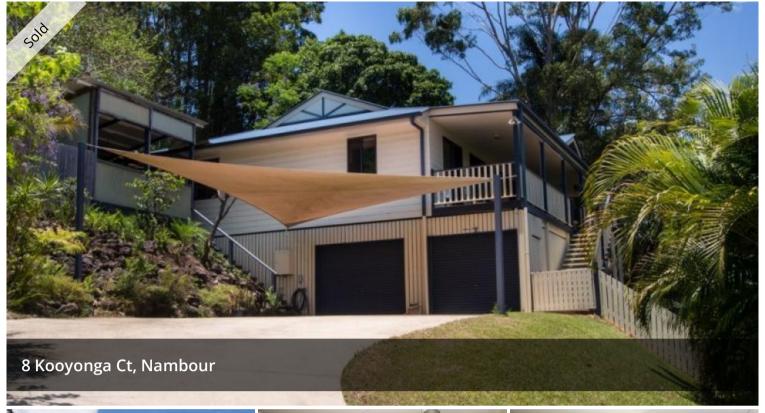

## **BROADEN YOUR HORIZONS!**

Prepare to widen your view when you inspect this superb home located in the premier "Rolling Meadows Estate". This property is designed for spacious liveability with dual balconies and offers its new owner magnificent hinterland views! Walking distance to Schools and close to shopping centres and sporting facilities. This home is an absolute must see so put it at the top of your list for Saturday.

- •4 Bedrooms, 2 bathrooms (en-suite), double garage
- •All with built-in wardrobes, walk-in wardrobe in main
- •Modern stylish kitchen with quality appliances and fixtures
- •Bright and spacious living area, raked ceilings
- •Full length dual balconies front and rear, magnificent views
- ·Air-conditioning, ceiling fans throughout, additional storage downstairs
- •An enormous 1165m2 block (1 / 4 acre), dog proof fencing
- •Inspection reports available upon request