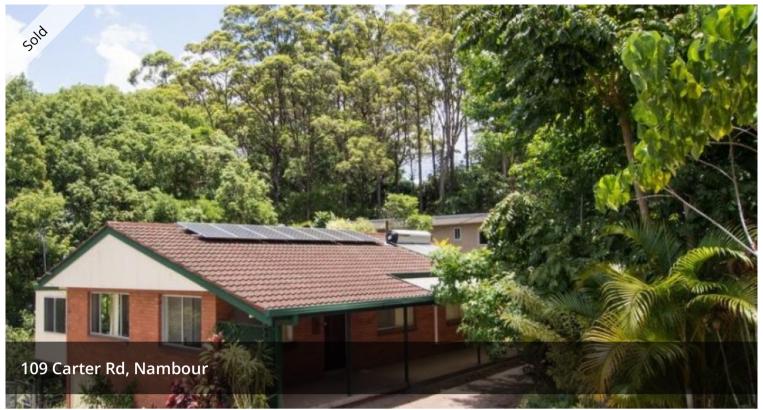

## THE LAST OF THE BARGAINS!

This distinctive home is located just minutes from the Nambour hospital and is close to schools, shops and sporting facilities. Offering a bright spacious lounge room, polished hardwood timber flooring throughout, a modern stylish kitchen and a huge 739m2 block with fully fenced backyard. This is the perfect start into the property market for first home buyers and an equally good rental property for investors with hundreds of Qld health staff requiring accommodation walking distance to the hospital. Put this one at the top of your list for Saturday.

- •2 Bedrooms,1 bathroom, lock-up garage plus carport
- •3rd Bedroom converted into large walk-in wardrobe
- •Polished hardwood floors, modern kitchen
- •Bright and spacious lounge area, rear deck with forested outlook
- ·Large 739m2 block with fully fenced backyard
- •Solar power 1.5kw inverter and solar hot water system
- •Close to Hospitals, shopping centres primary and high schools
- •Inspection reports available upon request