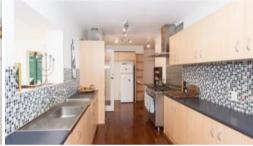

## THE LAST OF THE BARGAINS!

This distinctive home is located just minutes from the Nambour hospital and is close to schools, shops and sporting facilities. Offering a bright spacious lounge room, polished hardwood timber flooring throughout, a modern stylish kitchen and a huge 739m2 block with fully fenced backyard. This is the perfect start into the property market for first home buyers and an equally good rental property for investors with hundreds of Qld health staff requiring accommodation walking distance to the hospital. Put this one at the top of your list for Saturday.

- •2 Bedrooms,1 bathroom, lock-up garage plus carport
- •3rd Bedroom converted into large walk-in wardrobe
- •Polished hardwood floors, modern kitchen
- •Bright and spacious lounge area, rear deck with forested outlook
- ·Large 739m2 block with fully fenced backyard
- •Solar power 1.5kw inverter and solar hot water system
- •Close to Hospitals, shopping centres primary and high schools
- •Inspection reports available upon request