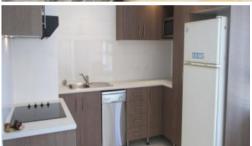

â€Â¢ Separate spacious bedroom

â€Â¢ New floor tiles throughout

â€Â¢ Renovated kitchen and bathroom

â€Â¢ Fridge, dishwasher and furniture included

â€Â¢ Air-conditioned and fans throughout

â€Â¢ Security screen